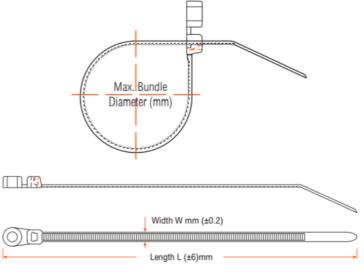

| Length x<br>Width (mm) | Max. Bundle<br>Diameter (mm) | Min. Loop Tensile<br>Strength (kg) | Box<br>Quantity* | SKU          | Colour |
|------------------------|------------------------------|------------------------------------|------------------|--------------|--------|
| 100 x 2.5              | 25                           | 8                                  | 400              | GCT10025BSCR |        |
| 170 x 3.7              | 36                           | 18                                 | 200              | GCT15036BSCR |        |
| 219 x 4.2              | 52                           | 22                                 | 110              | GCT21942SCR  |        |
| 300 x 4.8              | 85                           | 22                                 | 90               | GCT30048BSCR |        |
| 370 x 4.8              | 102                          | 22                                 | 80               | GCT37048BSCR |        |
| 300 x 7.6              | 85                           | 54                                 | 45               | GCT30076BSCR |        |
| 380 x 7.6              | 112                          | 54                                 | 35               | GCT38076BSCR |        |