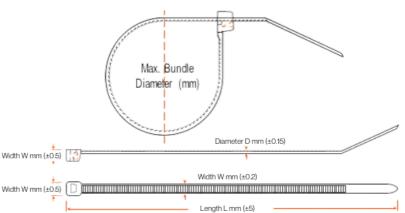

| Length x<br>Width (mm) | Max. Bundle<br>Diameter (mm) | Min. Loop Tensile<br>Strength (kg) | Box<br>Quantity* | SKU        | Colour |
|------------------------|------------------------------|------------------------------------|------------------|------------|--------|
| 100 x 2.5              | 24                           | 8                                  | 50               | GCT10025MD |        |
| 150 x 3.6              | 36                           | 16                                 | 50               | GCT15036MD |        |
| 203 x 4.8              | 51                           | 20                                 | 50               | GCT20348MD |        |
| 250 x 4.5              | 68                           | 20                                 | 50               | GCT25045MD |        |
| 280 x 4.5              | 76                           | 20                                 | 50               | GCT28045MD |        |
| 360 x 7.5              | 101                          | 50                                 | 15               | GCT36075MD |        |
| 380 x 4.5              | 110                          | 20                                 | 35               | GCT38045MD |        |