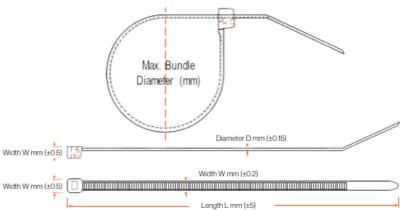

| Length x<br>Width (mm) | Max. Bundle<br>Diameter (mm) | Min. Loop Tensile<br>Strength (kg) | Box<br>Quantity* | SKU        | Colour |
|------------------------|------------------------------|------------------------------------|------------------|------------|--------|
| 100 x 2.5              | 24                           | 8                                  | 50               | GCT10025MD |        |
| 150 x 3.6              | 36                           | 16                                 | 50               | GCT15036MD |        |
| 203 x 4.8              | 51                           | 20                                 | 50               | GCT20348MD |        |
| 250 x 4.5              | 68                           | 20                                 | 50               | GCT25045MD |        |
| 280 x 4.5              | 76                           | 20                                 | 50               | GCT28045MD |        |
| 360 x 7.5              | 101                          | 50                                 | 15               | GCT36075MD |        |
| 380 x 4.5              | 110                          | 20                                 | 35               | GCT38045MD |        |